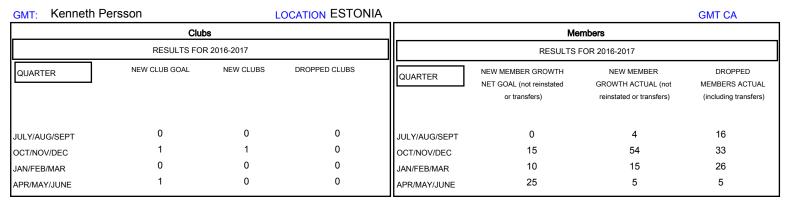

## MONTHLY MEMBERSHIP PROGRESS REPORT

District 120

Results as of: 4/30/2017

| DROPPED CLUBS: 0  DROPPED MEMBERS |         | 22 CLUBS OF 61 ADDED 1 OR MORE NEW MEMBERS | GENDER DISTRI<br>MALE<br>FEMALE | BUTION<br>894 (70.78%)<br>369 (29.22%) |    |
|-----------------------------------|---------|--------------------------------------------|---------------------------------|----------------------------------------|----|
| DECEASED                          | 3       | CLICK HERE FOR CUMULATIVE  MEMBERSHIP DATA | TOTAL FAMILY UNIT MEMBERS       |                                        | 87 |
| CLUB CANCELLED OTHER              | 0<br>77 |                                            | FAMILY MEMBERS PAYING HALF 45   |                                        | 45 |
| TOTAL                             | 80      |                                            |                                 |                                        |    |