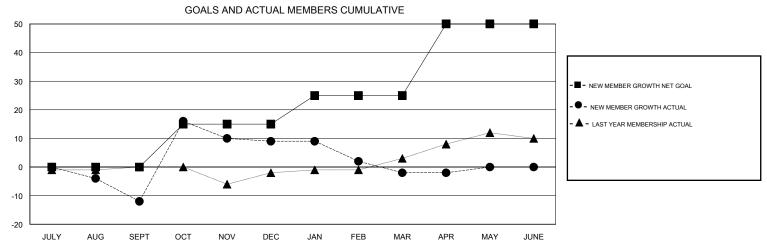

## MONTHLY MEMBERSHIP PROGRESS REPORT

District 120

Results as of: 4/30/2017

| DROPPED CLUBS: 0  DROPPED MEMBERS |         | 22 CLUBS OF 61 ADDED 1 OR MORE NEW MEMBERS | GENDER DISTRI<br>MALE<br>FEMALE | BUTION<br>894 (70.78%)<br>369 (29.22%) |    |
|-----------------------------------|---------|--------------------------------------------|---------------------------------|----------------------------------------|----|
| DECEASED                          | 3       | CLICK HERE FOR CUMULATIVE  MEMBERSHIP DATA | TOTAL FAMILY UNIT MEMBERS       |                                        | 87 |
| CLUB CANCELLED OTHER              | 0<br>77 |                                            | FAMILY MEMBERS PAYING HALF 45   |                                        | 45 |
| TOTAL                             | 80      |                                            |                                 |                                        |    |